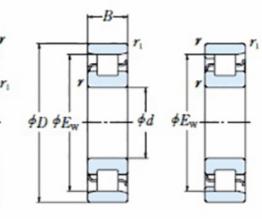

## NU 1048 MA-TIMKEN CYLINDRISK RULLELEJE ENRADET MED MESSINGHOLDER

NU

Ν

NF

¢d.

NUP

High quality cylindrical roller bearing with machined brass cage from the leading manufacturer TIMKEN. Featuring the TIMKEN EMA design. A premium land-riding cage, unique internal geometries, enhanced surface finishes and a compact design. All this adds up to longer life, improved uptime and reduced maintenance costs.

## **Basic dimensions**

| Inner diameter [d] | 240.00 | mm |
|--------------------|--------|----|
| Width [B]          | 56.00  | mm |
| Outer diameter [D] | 360.00 | mm |