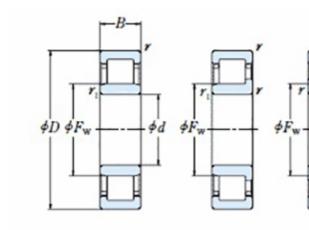

## NU 1048 MA-TIMKEN CYLINDRISK RULLELEJE ENRADET MED MESSINGHOLDER

NU

Ν

NF

¢d.

NUP

High quality cylindrical roller bearing with machined brass cage from the leading manufacturer TIMKEN. Featuring the TIMKEN EMA design. A premium land-riding cage, unique internal geometries, enhanced surface finishes and a compact design. All this adds up to longer life, improved uptime and reduced maintenance costs.

## **Basic dimensions**

| Inner diameter [d] | 240.00 | mm |
|--------------------|--------|----|
| Width [B]          | 56.00  | mm |
| Outer diameter [D] | 360.00 | mm |