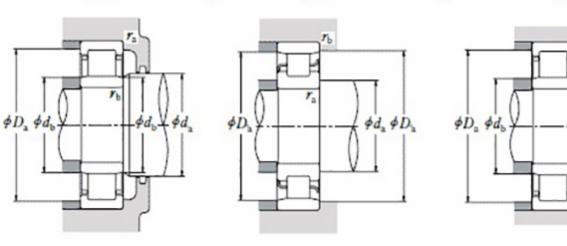

## NU 1048 MA-TIMKEN CYLINDRISK RULLELEJE ENRADET MED MESSINGHOLDER

NU

Ν

NF

¢d.

NUP

High quality cylindrical roller bearing with machined brass cage from the leading manufacturer TIMKEN. Featuring the TIMKEN EMA design. A premium land-riding cage, unique internal geometries, enhanced surface finishes and a compact design. All this adds up to longer life, improved uptime and reduced maintenance costs.