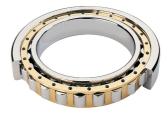

## NU 1048 MA-TIMKEN CYLINDRISK RULLELEJE ENRADET MED MESSINGHOLDER

NU

Ν

NF

¢d.

NUP

High quality cylindrical roller bearing with machined brass cage from the leading manufacturer TIMKEN. Featuring the TIMKEN EMA design. A premium land-riding cage, unique internal geometries, enhanced surface finishes and a compact design. All this adds up to longer life, improved uptime and reduced maintenance costs.